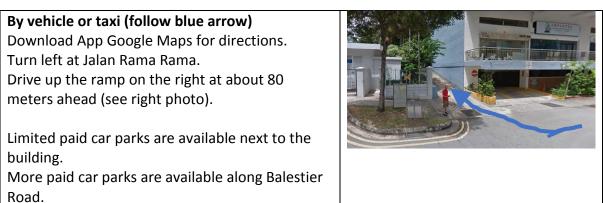

## Мар

Calvary Chapel (S) Living Water is located on the second floor of Public Mansion, 432 Balestier Rd, #02-436, Singapore 329813. Worship and message at 9:30 am every Sunday.

Use the lift at the back of Public Mansion.