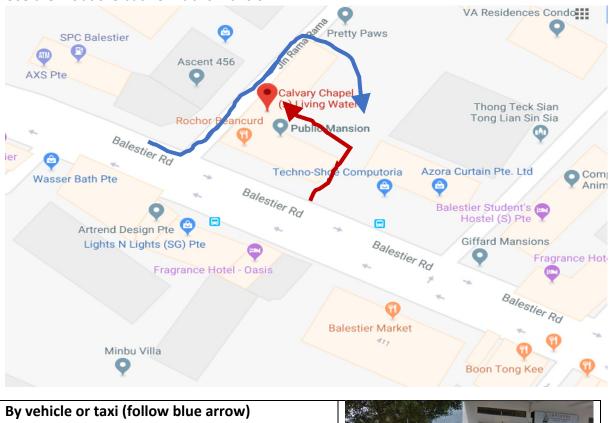

## Мар

Calvary Chapel (S) Living Water is located on the second floor of Public Mansion, 432 Balestier Rd, #02-436, Singapore 329813. Worship and message at 9:30 am every Sunday.

Use the lift at the back of Public Mansion.

## By MRT and/or bus (follow red arrow)

Download App MyTransport SG for routes, connections and bus arrival times. Nearest MRTs: Toh Payoh and Novena (red NSL), Farrer Park (purple NEL) Bus numbers: 21, 130, 131, 145, 186 Alight at bus stop **Before Balestier Plaza** (from Thompson-Balestier junction) or bus stop

**Opposite Public Mansion** (from Moulmien-Balestier junction).